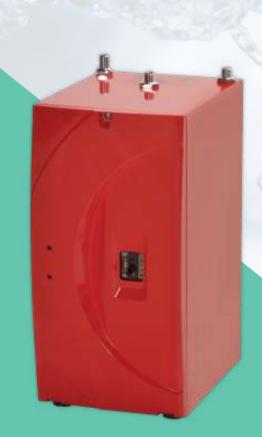

### **HOT WATER DISPENSER**

**SO-3004** 

## **SPECIFICATIONS**

**Power:** 110V, 60 Hz

**Heating system:** 750W

Current: 6.8 A

Thermostat: Preadjusted

**Heating temperature:** 90°C ~ 96°C

Tank capacity: 4 liters

Heating capacity: 8 liters / hour

**Dimensions:** W x D x H (cm): 18 cm x 24 cm x 39 cm - 44 cm (with fittings)

Weight: 6 kg

Water inlet diameter: 1/4" NPT female Water outlet diameter: 1/4" NPT male

**Power cord length:** 1.8 m

Material of body: Plastic & metal