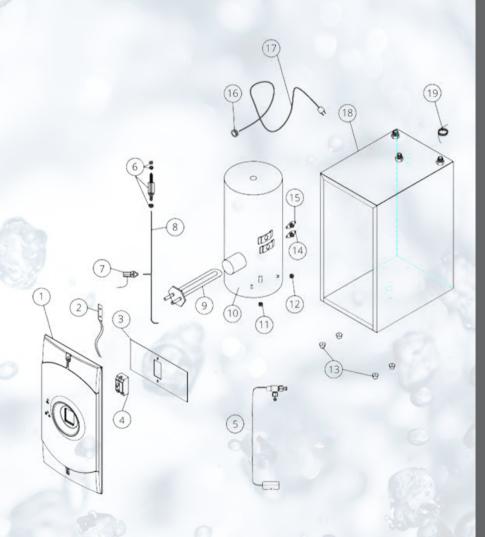

# **PARTS**

#### **Parts**

- 1. Front panel
- 2. Indicator light
- 3. Indicator light holder
- 4. Circuit breaker
- 5. Water leak detector
- 6. Check valve
- 7. Pressure release valve
- 8. Copper tube
- 9. Heating element
- 10. Tank
- 11. Copper plug
- 12. Nut
- 13. Rubber feet
- 14. Hot water control 95°C
- 15. Hot water control 100°C
- 16. Power protector
- 17. Power cord
- 18. Frame
- 19. Capillary tube