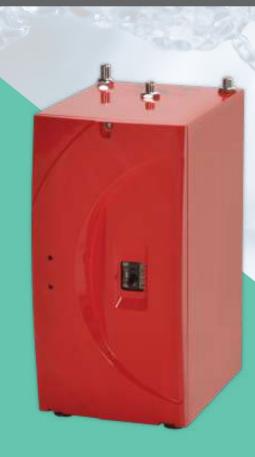

### **HOT WATER DISPENSER**

**SO-3004** 

## **SPECIFICATIONS**

**Power:** 110V, 60 Hz

**Heating system:** 750W

Current: 6.8 A

Thermostat: Preadjusted

**Heating temperature:** 90°C ~ 96°C

Tank capacity: 4 liters

Heating capacity: 8 liters / hour

**Dimensions:** W x D x H (cm): 18 cm x 24 cm x 39 cm - 44 cm (with fittings)

Weight: 6 kg

Water inlet diameter: 1/4" NPT female Water outlet diameter: 1/4" NPT male

**Power cord length:** 1.8 m

Material of body: Plastic & metal