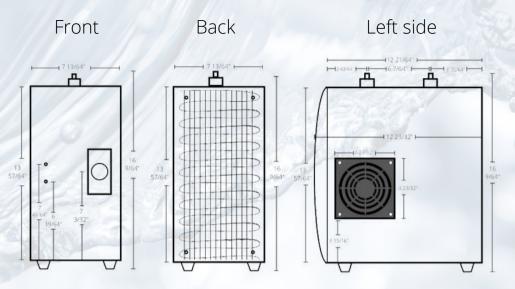

COLD WATER DISPENSER

**SO-140** 

Right side

## **Hole alignment for faucet**

The hole must be 1/2" in diameter.

WWW.IDWF.CA INFO@IDWF.CA