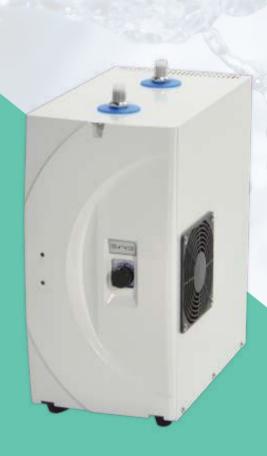

## **COLD WATER DISPENSER**

**SO-140** 

## **SPECIFICATIONS**

**Power:** 110V, 60 Hz **Consumption:** 170W

Thermostat: Mechanical control - preadjusted at 41°F

Cooling temperature: 39.2°F ~ 50°F

Tank capacity: 0.3 gallons

Cooling capacity: 2.4 gallons / hour

**Dimensions: W x D x H (inches):** 7 3/32" x 9 29/64" x 15 23/64" - 17 21/64" (with fittings)

Weight: 26.5 lbs

Water inlet diameter: 1/4" NPT male
Water outlet diameter: 1/4" NPT male

Power cord length: 63"

Material of body: Plastic & metal

### **Compressor:**

Brand: Matsushita (Panasonic)

Capacity: 360 Btu/h Working: 200W Power: 1.2 A

**Refrigerant:** R134A