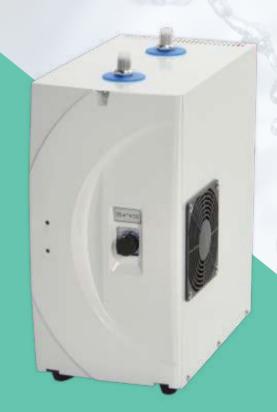

detector and pressure regulator adjusted under 60 PSI (see the conditions of our warranty on our website)



# **PARTS**

## **COLD WATER DISPENSER**

**SO-140** 



#### **Parts**

- 1. Front panel
- 2. Tank assembly
- 3. Thermostat iron plate
- 4. Thermostat knob
- 5. Thermostat knob holder
- 6. Mechanical thermostat
- 7. Indicator light
- 8. Indicator light holder
- 9. Frame
- 10. Nut
- 11. Drain plug
- 12. Condensor
- 13. Water leak detector
- 14. Rubber compressor feet
- 15. Compressor
- 16. Screws of the unit
- 17. Bottom panel
- 18. Cooling fan
- 19. Fan safety net
- 20. Relay
- 21. Compressor protector
- 22. Compressor protection cover
- 23. Compressor protection box
- 24. Drier
- 25. Power overload protector
- 26. Power cord





COLD WATER DISPENSER

**SO-140** 





Right side



## **Hole alignment for faucet**

The hole must be 1/2" in diameter.

WWW.IDWF.CA INFO@IDWF.CA