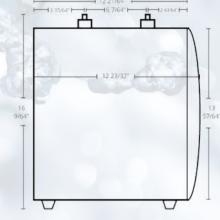

**Dimensions: W x D x H (inches):** 7 3/32" x 9 29/64" x 15 23/64" - 17 21/64" (with fittings)

Weight: 26.5 lbs

Water inlet diameter: 1/4" NPT male
Water outlet diameter: 1/4" NPT male

Power cord length: 63"