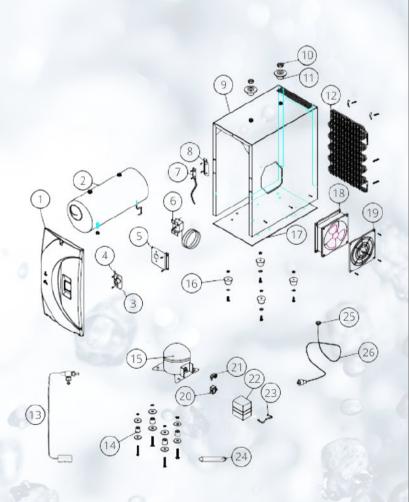

# **PARTS**

## **COLD WATER DISPENSER**

**SO-140** 

#### **Parts**

- 1. Front panel
- 2. Tank assembly
- 3. Thermostat iron plate
- 4. Thermostat knob
- 5. Thermostat knob holder
- 6. Mechanical thermostat
- 7. Indicator light
- 8. Indicator light holder
- 9. Frame
- 10. Nut
- 11. Drain plug
- 12. Condensor
- 13. Water leak detector
- 14. Rubber compressor feet
- 15. Compressor
- 16. Screws of the unit
- 17. Bottom panel
- 18. Cooling fan
- 19. Fan safety net
- 20. Relay
- 21. Compressor protector
- 22. Compressor protection cover
- 23. Compressor protection box
- 24. Drier
- 25. Power overload protector
- 26. Power cord