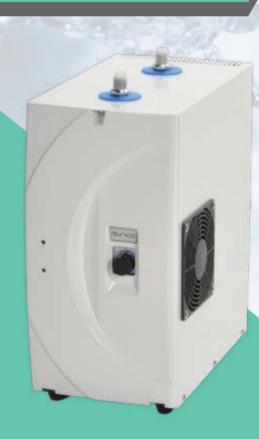

## **COLD WATER DISPENSER**

**SO-140** 

## **SPECIFICATIONS**

**Power:** 110V, 60 Hz **Consumption:** 170W

Thermostat: Mechanical control - preadjusted at 41°F

Cooling temperature: 39.2°F ~ 50°F

Tank capacity: 0.3 gallons

Cooling capacity: 2.4 gallons / hour

**Dimensions: W x D x H (inches):** 7 3/32" x 9 29/64" x 15 23/64" - 17 21/64" (with fittings)

Weight: 26.5 lbs

Water inlet diameter: 1/4" NPT male
Water outlet diameter: 1/4" NPT male

Power cord length: 63"

Material of body: Plastic & metal

### **Compressor:**

Brand: Matsushita (Panasonic)

Capacity: 360 Btu/h Working: 200W Power: 1.2 A

**Refrigerant:** R134A